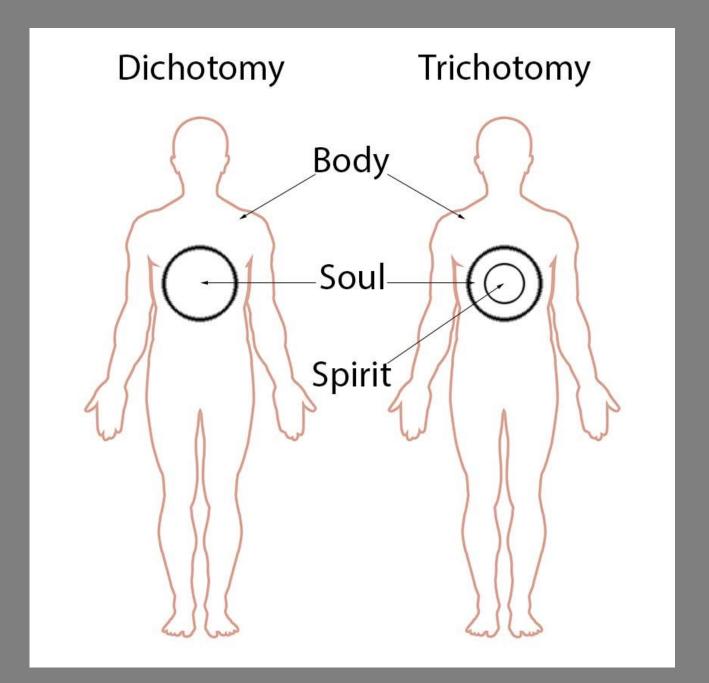

### **HOW ARE YOU KEEPING YOUR TEMPLE FOR GOD?**

"the biblical view of man shows him to us in an impressive diversity, but it never loses sight of the unity of the whole man, but rather brings it out and accentuates it"

Berkouwer, Man: The Image of God, p. 200

## Bible Project Word Study on the Soul

https://www.youtube.com/watch?v=g\_igCcWAMAM