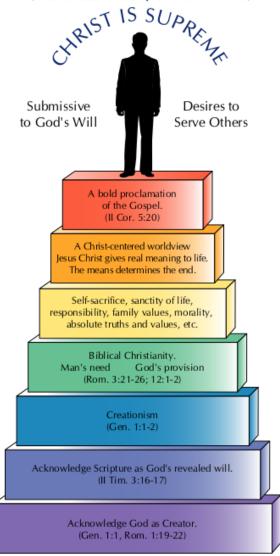

#### **HUMANISTIC WORLDVIEW**

An unsound structure built on an unstable foundation

A faulty foundation that is sure to fail

#### **BIBLICAL WORLDVIEW**

A solid structure built on a firm foundation (A true view based on God's inspired Word, II Tim., 3:16-17)

A sure foundation that cannot fail