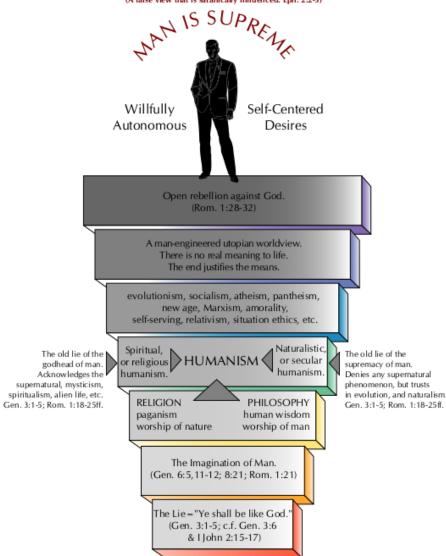

#### **HUMANISTIC WORLDVIEW**

An unsound structure built on an unstable foundation

A faulty foundation that is sure to fail

#### **BIBLICAL WORLDVIEW**

A solid structure built on a firm foundation (A true view based on God's inspired Word, II Tim., 3:16-17)

A sure foundation that cannot fail